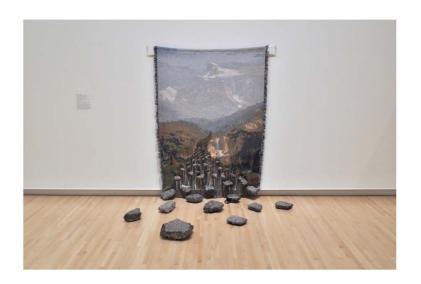

#### NOAH GREENE-LOWE St. Louis Landscape (Facing West)

Curtain rod, found asphalt, jacquard woven blanket with a section of Albert Bierstadt's Rocky Mountains, Lander's Peak

\$12,000