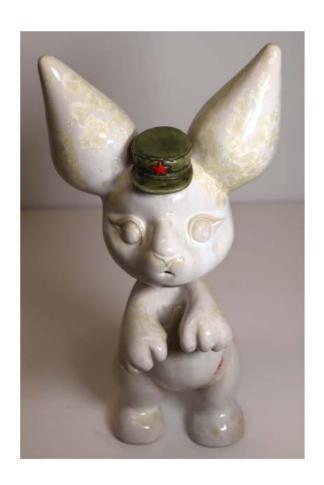

## CHEUK YAN CHERRY TUNG Zombie Communist Rabbit

Porcelain on artist made frame

\$2,000