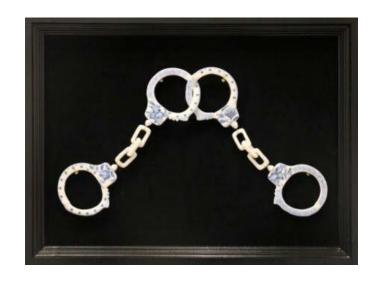

#### CHEUK YAN CHERRY TUNG Locked

Porcelain on artist made frame

NFS

STELLA MOON

Rest Area

Hand-folded paper, LED lights

\$900

MADDY LEE
Icarus Who Flew Too Close To
The Sun
3D Digital