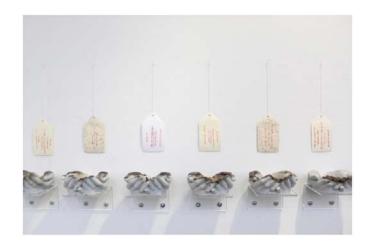

## CHEUK YAN CHERRY TUNG Zombie Communist Rabbit

Porcelain on artist made frame

\$2,000



#### CHEUK YAN CHERRY TUNG Locked

Porcelain on artist made frame

NFS



STELLA MOON

Rest Area

Hand-folded paper, LED lights

\$900



MADDY LEE
Icarus Who Flew Too Close To
The Sun
3D Digital

Price upon request



## FIONA MURPHY I can't help myself

Mixed paper and acrylic media on panel

\$3,800



#### KRISTINA ROGERS Soil Samples

Soy Wax, dirt, unryu paper, thread

NFS



#### KATE MORRICK Abreaction II

Twined sisal and paper pulp

Price upon request



### GRETA OLSON Fairy Ring

Stoneware ceramic, collected rocks and shells

\$395



# ANNA REED Unlimited Personal Cookies

Vinyl, Digital Print/ panels create a barcode that scans with your phone

\$1,500



#### ANNA REED Pacify Yourself

Plaster, acrylic, digital device components

\$150 each



#### ARIANA HOCKING two-headed fawn

Mixed fibers media -dye-painting on satin, hand-embellished

NFS



#### JANELLE O'MALLE Overeducated, Understimulated

Paperclay, epoxy clay, paint, wire

\$500



#### NOAH GREENE-LOWE St. Louis Landscape (Facing West)

Curtain rod, found asphalt, jacquard woven blanket with a section of Albert B