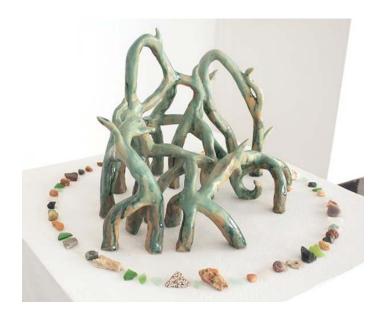

### GRETA OLSON Fairy Ring

Stoneware ceramic, collected rocks and shells

\$395