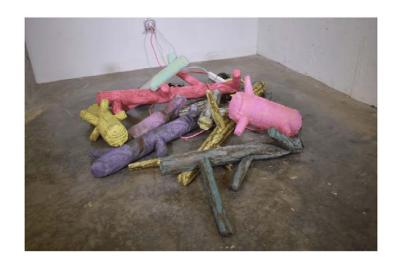

#### ARIANA HOCKING two-headed fawn

Mixed fibers media -dye-painting on satin, hand-embellished

NFS