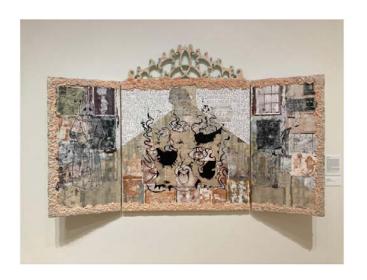

## FIONA MURPHY I can't help myself

Mixed paper and acrylic media on panel

\$3,800