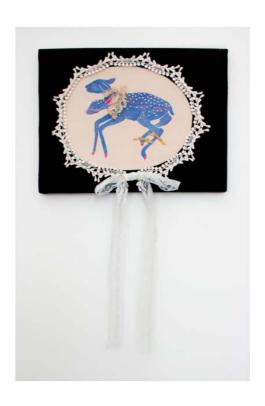

#### ARIANA HOCKING two-headed fawn

Mixed fibers media -dye-painting on satin, hand-embellished

NFS