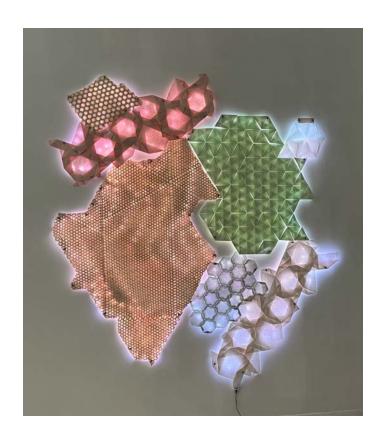

#### CHEUK YAN CHERRY TUNG Locked

Porcelain on artist made frame

NFS

STELLA MOON

Rest Area

Hand-folded paper, LED lights

\$900

MADDY LEE
Icarus Who Flew Too Close To
The Sun
3D Digital