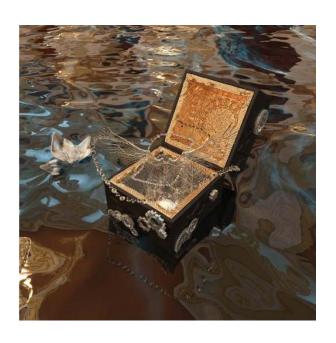

#### ARIANA HOCKING two-headed fawn

Mixed fibers media -dye-painting on satin, hand-embellished

NFS